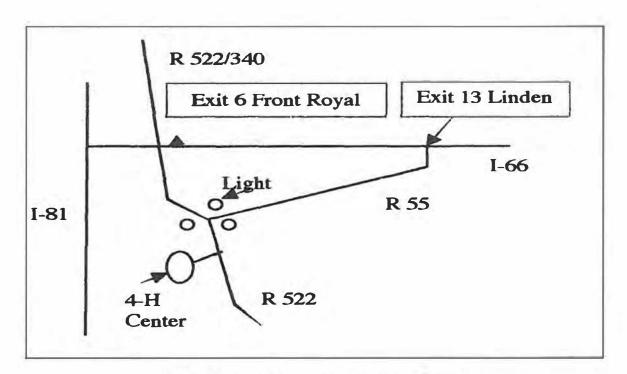

### Northern Virginia 4-H Educational Center Front Royal, Virginia

### DIRECTIONS:

**From points North**: Rt. 522/340. You will pass under 1-66 (at Exit 6) and twist through town until Rt. 522 turns left at bottom of hill then crosses Rt. 55. Continue 1.7 miles and turn right on Harmony Hollow Rd. (Rt. 624, see low green 4-H sign). Drive two miles to show.

From points East: 1-66 exit 13, left off ramp under 1-66. Turn right on 55 and continue on Rt. 55 for five miles. Left on 522 for 1.7 miles. Right on Harmony Hollow Road.