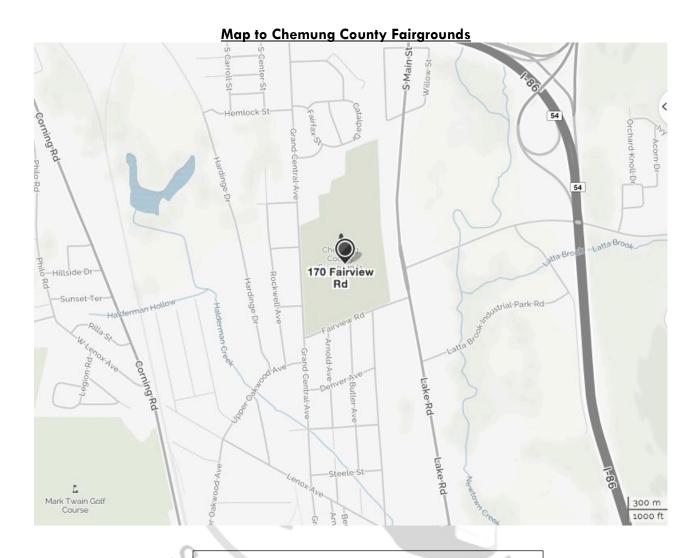

# "Elmira Arabian & Sport Horse Classic Horse Show" May 26-28<sup>th</sup> 2023

Entries Close May 10th 2023

Chemung County Fairgrounds – 170 Fairview Road, Horseheads, NY 14845 2023 Show Officials:

| Show Manager/Safety Coordinator           | Connie Drake, Memphis, NY                                                    |
|-------------------------------------------|------------------------------------------------------------------------------|
| USEF Show Secretary                       | 315-751-3772 or <u>connied@acrolite.net</u><br>Marie Taylor, N.Dinwiddie, VA |
|                                           | 804-314-5216 or dabneymill@aol.com                                           |
| USEF Show Steward                         | Doreen Weston "R", Pittstown, NJ                                             |
|                                           | Joy Dunn "r", Oneonta, NY                                                    |
| Sport Horse/Dressage Judge "B"            | Lauren Annett "r", Lincoln University, PA                                    |
| WPCSA Judge/USEF English/Western Pleasure | Sandy Croote "r", Esperance, NY                                              |
| WPCSA Halter Judge                        | Maureen Quackenbush, Sauquoit, NY                                            |
| Sport Horse Hunter Judge "B"              | Megan MacCallum, Freeville, PA                                               |
| Show Farrier                              | Alex Kubacki, Syracuse, NY                                                   |
| Medical Personal                          | Laurie Downing, Jordan, NY                                                   |
|                                           | ТВА                                                                          |
|                                           | TBA                                                                          |
| Paddock Master                            | Michelle McCarthy, Camillus, NY                                              |
| Show Veterinarian                         | Finger Lakes Equine (On Call)                                                |
|                                           | 607-347-4770                                                                 |